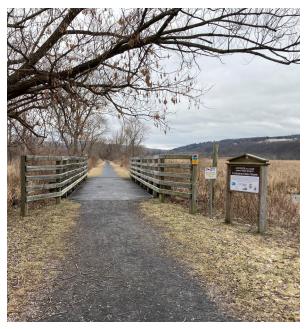

## **Overview**

Three Rivers Development Foundation is developing a feasibility study for the potential development of the Chemung River Greenway, a community-supported, multi-use trail connection between Steuben and Chemung Counties. This study will evaluate benefits to health and well-being, safety, transportation, environment, public involvement, and the economy. It will also identify the project area's existing conditions and best practices, as well as explore potential routes and connections. The outcome of this study will provide recommendations and an implementation strategy. This study was made possible through funding from the Appalachian Regional Commission and Three Rivers Development Corporation.

Three Rivers Development Foundation is excited to extend the opportunity for community engagement through our online platforms for the development of the Chemung River Greenway, a potential multi-use trail connecting Corning to Elmira.