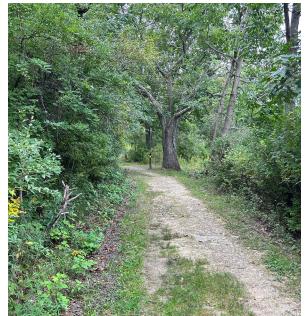

## **Overview**

Three Rivers Development Foundation is developing a feasibility study for the potential development of the Chemung River Greenway, a community-supported, multi-use trail connection between Steuben and Chemung Counties. This study will evaluate benefits to health and well-being, safety, transportation, environment, public involvement, and the economy. It will also identify the project area's existing conditions and best practices, as well as explore potential routes and connections. The outcome of this study will provide recommendations and an implementation strategy. This study was made possible through funding from the Appalachian Regional Commission and Three Rivers Development Corporation.

Three Rivers Development Foundation is excited to extend the opportunity for community engagement through our online platforms for the development of the Chemung River Greenway, a potential multi-use trail connecting Corning to Elmira.