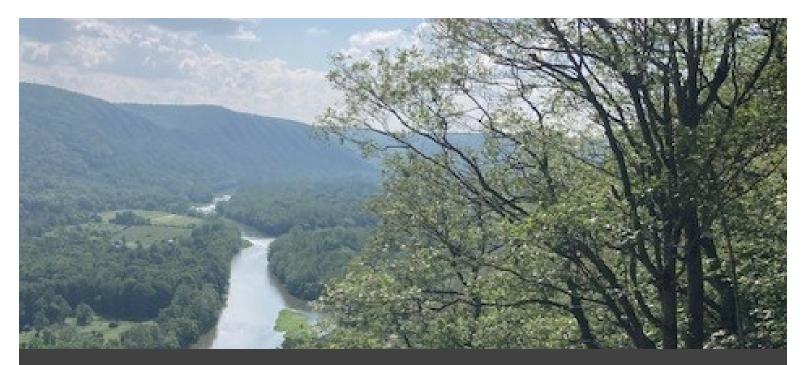

## **Overview**

Three Rivers Development Foundation is developing a feasibility study for the potential development of the Chemung River Greenway, a community-supported, multi-use trail connection between Steuben and Chemung Counties. This study will evaluate benefits to health and well-being, safety, transportation, environment, public involvement, and the economy. It will also identify the project area's existing conditions and best practices, as well as explore potential routes and connections. The outcome of this study will provide recommendations and an implementation strategy. This study was made possible through funding from the Appalachian Regional Commission and Three Rivers Development Corporation.

Three Rivers Development Foundation is excited to extend the opportunity for community engagement through our online platforms for the development of the Chemung River Greenway, a potential multi-use trail connecting Corning to Elmira.