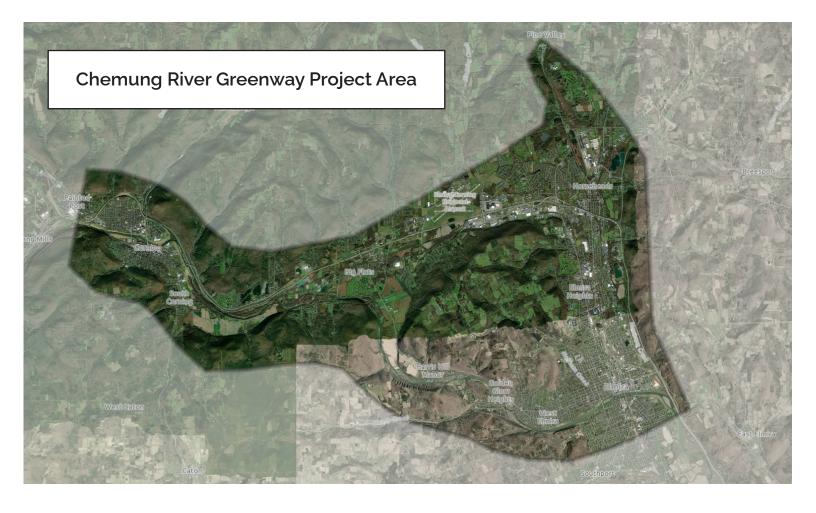

## **Overview**

Three Rivers Development Foundation is developing a feasibility study for the potential development of the Chemung River Greenway, a community-supported, multi-use trail connection between Steuben and Chemung Counties. This study will evaluate benefits to health and well-being, safety, transportation, environment, public involvement, and the economy. It will also identify the project area's existing conditions and best practices, as well as explore potential routes and connections. The outcome of this study will provide recommendations and an implementation strategy. This study was made possible through funding from the Appalachian Regional Commission and Three Rivers Development Corporation.

Three Rivers Development Foundation is excited to extend the opportunity for community engagement through our online platforms for the development of the Chemung River Greenway, a potential multi-use trail connecting Corning to Elmira.